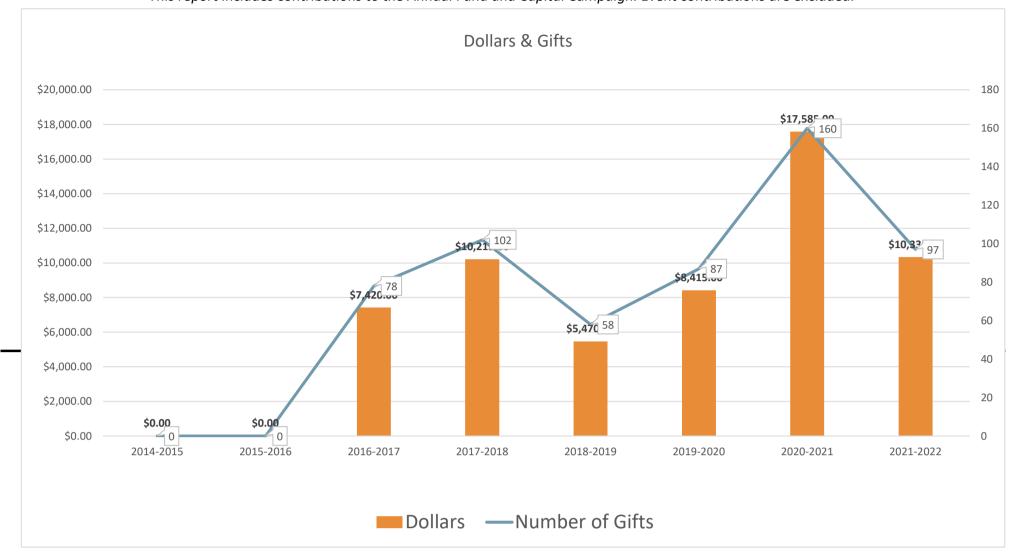

This report includes contributions to the Annual Fund and Capital Campaign. Event contributions are excluded.

| Giving By Decade |             | Giving Trends                                              |       |       |
|------------------|-------------|------------------------------------------------------------|-------|-------|
|                  |             | Total Living Alumni in our Database                        | е     | 1,692 |
| 1950's           | \$26,630.00 | Non Donors:                                                | 1,267 | 75%   |
| 1960's           | \$57,995.00 | Lapsed Donors:                                             | 336   | 20%   |
| 1970's           | \$46,320.33 | <b>Current Donors:</b>                                     | 89    | 5%    |
| 1980's           | \$59,184.09 |                                                            |       |       |
| 1990's           | \$10,998.55 | Notes on Giving Trends                                     |       |       |
| 2000's           | \$220.00    | <b>Non Donors</b> - No history of donating.                |       |       |
| <b>2010</b> 's   | \$950.00    | Lapsed - Donated previous years, but not this fiscal year. |       |       |
| <b>2020</b> 's   | \$0.00      | Current - Donated this Fiscal Year                         |       |       |
| 2020's           | \$0.00      | Current - Donated this Fiscal Year                         |       |       |